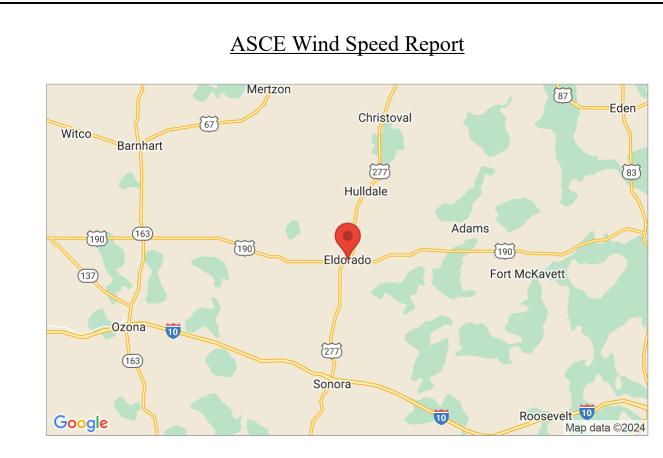

## Site Data and Search Results

Latitude: 30.8602 Longitude: -100.6009 Elevation: 2442.5 ft Geolocation: 9 N Divide St, Eldorado, TX 76936, USA

| ASCE 7-16 Wind Speeds |         | ASCE    |
|-----------------------|---------|---------|
| Risk Category I:      | 96 mph  | Risk Ca |
| Risk Category II:     | 104 mph | Risk Ca |
| Risk Category III:    | 109 mph | Risk Ca |
| Risk Category IV:     | 115 mph | ASCE    |