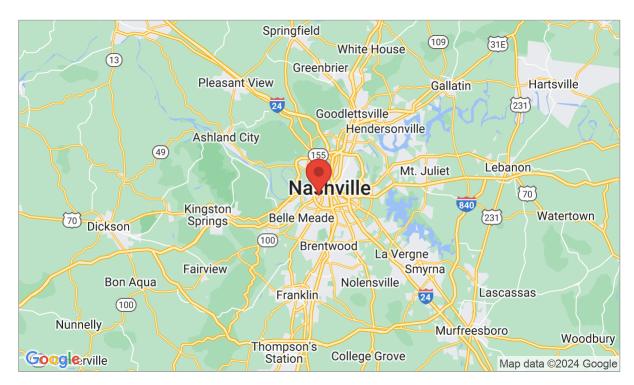

## Site Data and Search Results

Latitude: 36.1446 Longitude: -86.8095 Elevation: 524.9 ft

Geolocation: 1114 26th Ave S, Nashville, TN 37203, USA

ASCE 7-16 Wind Speeds ASCE 7-10 Wind Speeds

Risk Category I:98 mphRisk Category I:105 mphRisk Category II:105 mphRisk Category II:115 mphRisk Category III:110 mphRisk Category III-IV:120 mphRisk Category IV:115 mphASCE 7-05 Wind Speed:90 mph