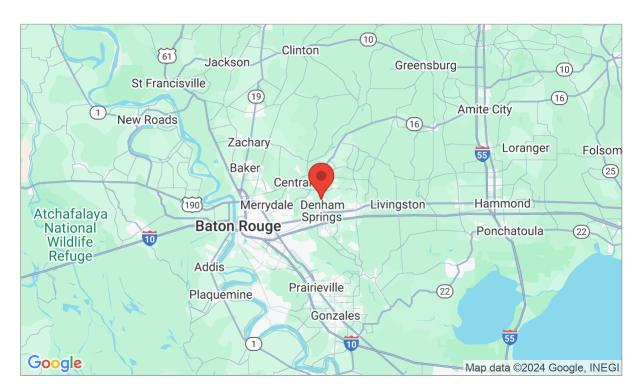

## Site Data and Search Results

Latitude: 30.5127 Longitude: -90.9579 Elevation: 47.6 ft

Geolocation: 30628 Old River Rd, Denham Springs, LA 70726, USA

ASCE 7-16 Wind Speeds ASCE 7-10 Wind Speeds

Risk Category I: 114 mph
Risk Category II: 122 mph
Risk Category III: 122 mph
Risk Category III: 131 mph
Risk Category IV: 135 mph
ASCE 7-05 Wind Speed: 106 mph