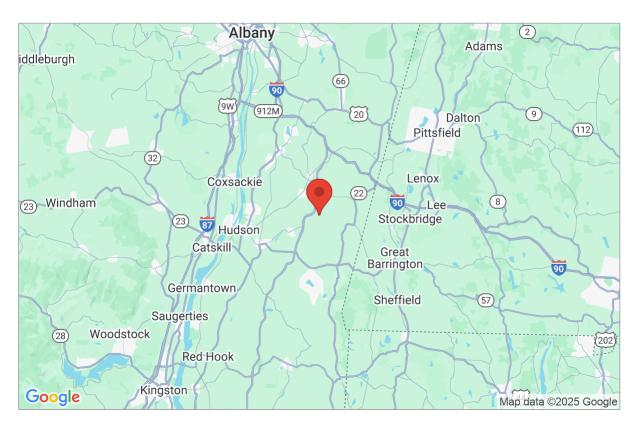

## Site Data and Search Results

Latitude: 42.2803 Longitude: -73.5701 Elevation: 1057.3 ft

Geolocation: 4485 Rte 7, Ghent, NY 12075, USA

Zone: 40 psf

(1057.3 ft. > 1000 ft.)

$$P_g = P_o + 0.02(A-A_o) = 41.1 \text{ psf}$$