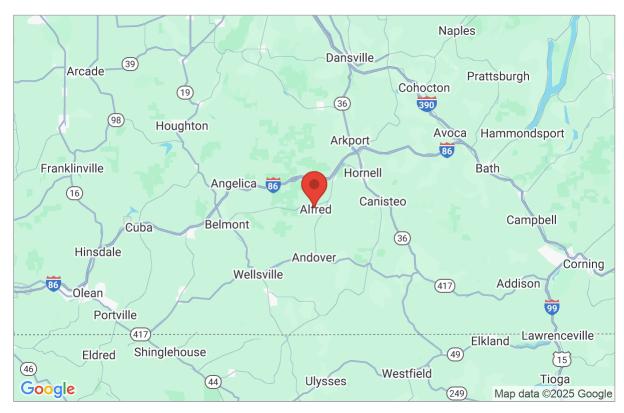

## Site Data and Search Results

Latitude: 42.2553 Longitude: -77.7946 Elevation: 1812.3 ft

Geolocation: 10 Upper College Dr, Alfred, NY 14802, USA

Zone: 40 psf

(1812.3 ft. > 1000 ft.)

 $P_g = P_o + 0.02(A-A_o) = 56.2 \text{ psf}$ 

\*\*When using Figure 1608.2 for sites at elevations above 1,000 feet (304 m), the ground snow load shall be increased from the mapped value by 2 psf (0.095 kN/m2) for every 100 feet (30.48 m) above 1,000 feet (304 m). Site-specific case studies may be made in lieu of snow loads in Figure 1608.2 or ASCE 7-16.