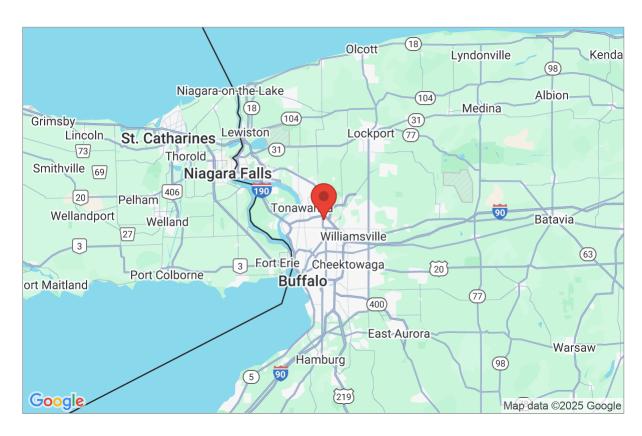

## Site Data and Search Results

Latitude: 42.9942 Longitude: -78.8204 Elevation: 574.5 ft

Geolocation: 74 Meyer Rd, Buffalo, NY 14226, USA

Zone: 50 psf

 $(574.5 \text{ ft.} \le 1000 \text{ ft.})$   $\mathbf{P_g} = \mathbf{P_o} = \mathbf{50} \text{ psf}$ 