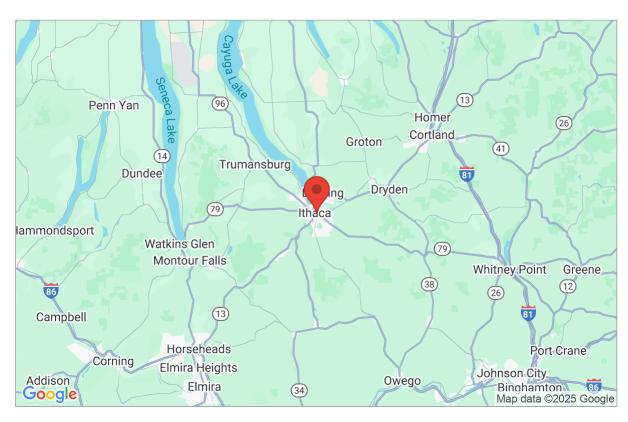

## Site Data and Search Results

Latitude: 42.4413 Longitude: -76.4971 Elevation: 409.7 ft

Geolocation: 250 N Tioga St, Ithaca, NY 14850, USA

studies may be made in lieu of snow loads in Figure 1608.2 or ASCE 7-16.