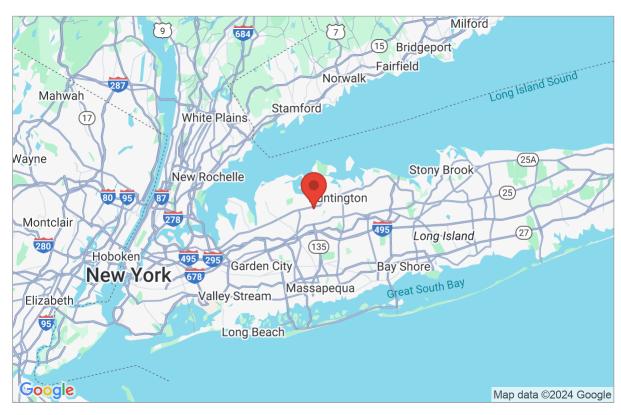

## Site Data and Search Results

Latitude: 40.8427 Longitude: -73.4921 Elevation: 268.7 ft

Geolocation: 120 Foxhunt Crescent, Syosset, NY 11791, USA

Zone: 20 psf

 $(268.7 \text{ ft.} \le 1000 \text{ ft.})$  $P_g = P_o = 20 \text{ psf}$ 