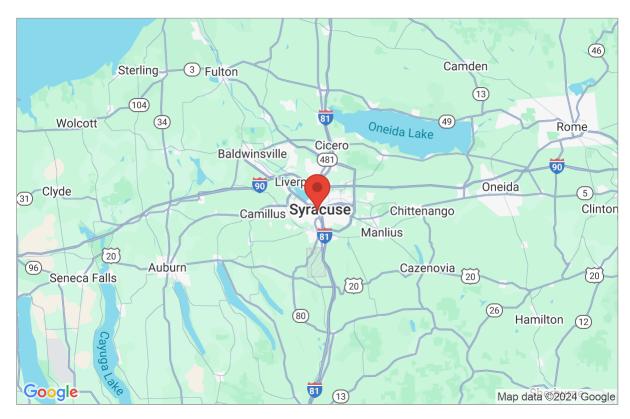

## Site Data and Search Results

Latitude: 43.0430 Longitude: -76.1548 Elevation: 392.2 ft

Geolocation: 252 W Onondaga St, Syracuse, NY 13202, USA

Zone: 50 psf

 $(392.2 \text{ ft.} \le 1000 \text{ ft.})$  $P_g = P_o = 50 \text{ psf}$ 