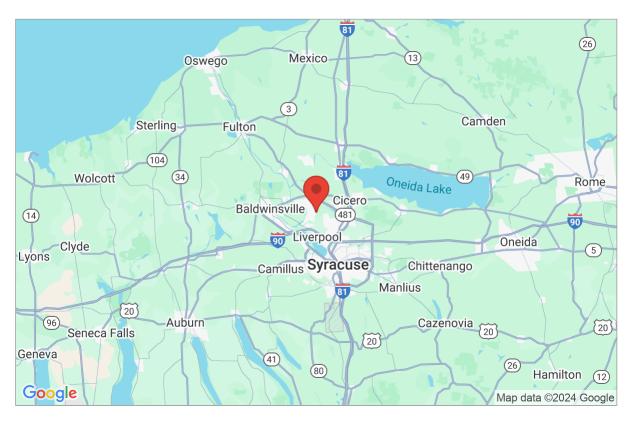

## Site Data and Search Results

Latitude: 43.1505 Longitude: -76.2061 Elevation: 394.9 ft

Geolocation: 4441 Wetzel Rd, Liverpool, NY 13090, USA

Zone: 50 psf

 $(394.9 \text{ ft.} \le 1000 \text{ ft.})$  $P_g = P_o = 50 \text{ psf}$ 