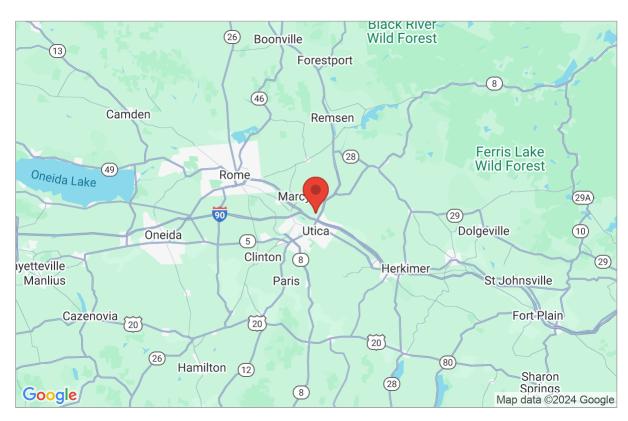

## Site Data and Search Results

Latitude: 43.1339 Longitude: -75.2326 Elevation: 490.6 ft

Geolocation: Service Complex, 100 Seymour Rd, Utica, NY 13502, USA

Zone: 70 psf

 $(490.6 \text{ ft.} \le 1000 \text{ ft.})$  $P_g = P_o = 70 \text{ psf}$ 