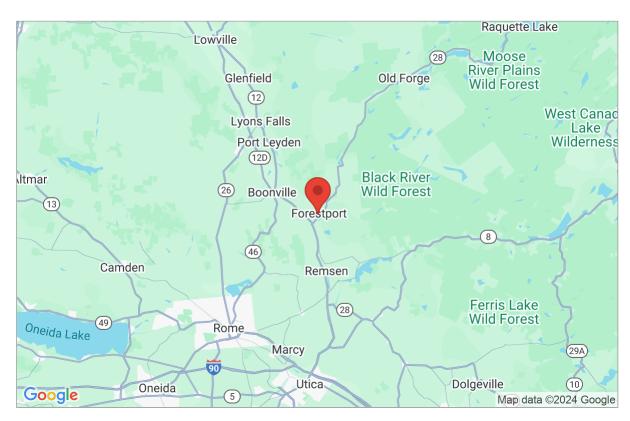

## Site Data and Search Results

Latitude: 43.4386 Longitude: -75.2116 Elevation: 1170.1 ft

Geolocation: 11793 Dutch Hill Rd, Forestport, NY 13338, USA

Zone: 80 psf

(1170.1 ft. > 1000 ft.)

 $P_g = P_o + 0.02(A-A_o) = 83.4 \text{ psf}$ 