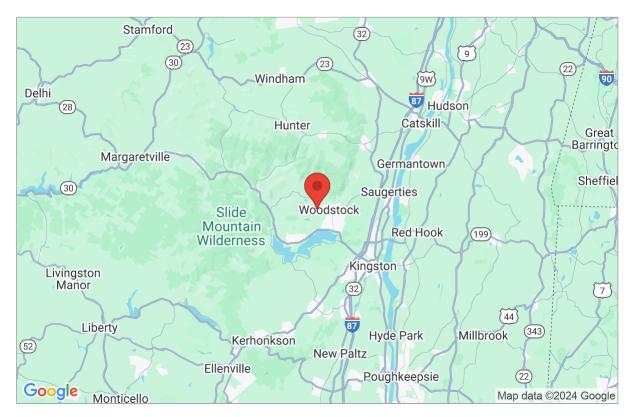

## Site Data and Search Results

Latitude: 42.0401 Longitude: -74.1492 Elevation: 670.6 ft

Geolocation: 267 Tinker St, Woodstock, NY 12498, USA

Zone: 50 psf

 $(670.6 \text{ ft.} \le 1000 \text{ ft.})$  $P_g = P_o = 50 \text{ psf}$ 