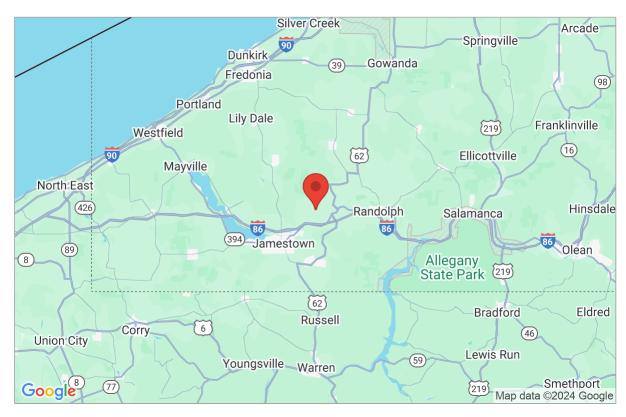

## Site Data and Search Results

Latitude: 42.1636 Longitude: -79.1473 Elevation: 1613.0 ft

Geolocation: 3804 Walker Rd, Falconer, NY 14733, USA

Zone: 40 psf

(1613.0 ft. > 1000 ft.)

$$P_g = P_o + 0.02(A-A_o) = 52.3 \text{ psf}$$