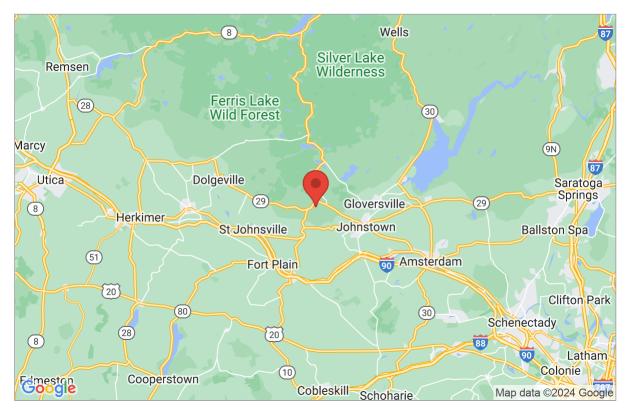

## Site Data and Search Results

Latitude: 43.0451 Longitude: -74.5056 Elevation: 1162.4 ft

Geolocation: 2FWV+2Q Garoga, NY, USA

Zone: 50 psf

(1162.4 ft. > 1000 ft.)

 $P_g = P_o + 0.02(A-A_o) = 53.2 \text{ psf}$ 