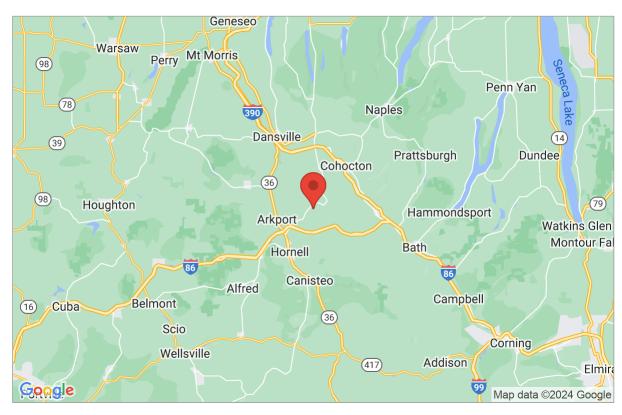

## Site Data and Search Results

Latitude: 42.4130 Longitude: -77.5958 Elevation: 1945.0 ft

Geolocation: 8523 Conderman Rd, Cohocton, NY 14826, USA

Zone: 40 psf

(1945.0 ft. > 1000 ft.)

$$P_g = P_o + 0.02(A-A_o) = 58.9 \text{ psf}$$