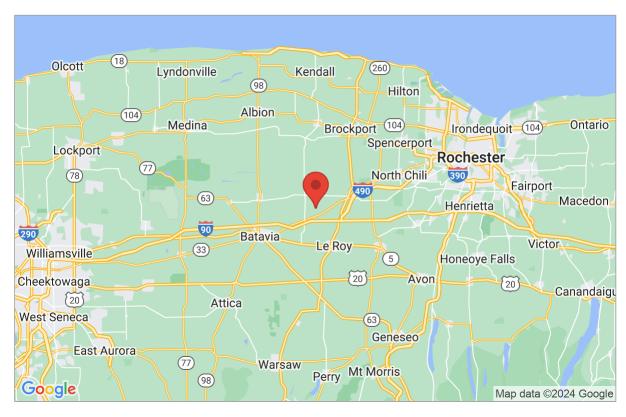

## Site Data and Search Results

Latitude: 43.0521 Longitude: -78.0347 Elevation: 700.9 ft

Geolocation: 7444 Coward Rd, Byron, NY 14422, USA

Zone: 40 psf

 $(700.9 \text{ ft.} \le 1000 \text{ ft.})$  $P_g = P_o = 40 \text{ psf}$ 