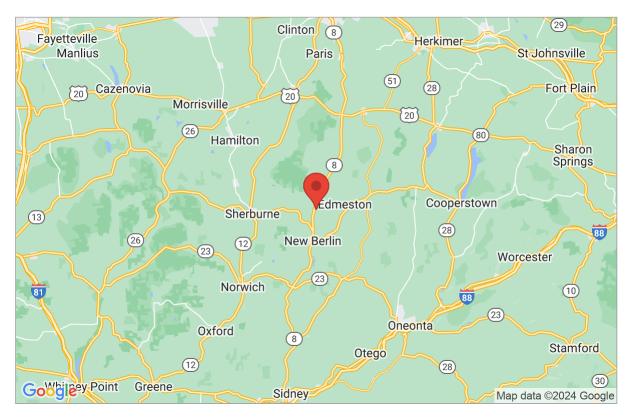

## Site Data and Search Results

Latitude: 42.6852 Longitude: -75.3229 Elevation: 1126.6 ft

Geolocation: 669 County Rd 25, South Edmeston, NY 13411, USA

Zone: 50 psf

(1126.6 ft. > 1000 ft.)

 $P_g = P_o + 0.02(A-A_o) = 52.5 \text{ psf}$ 