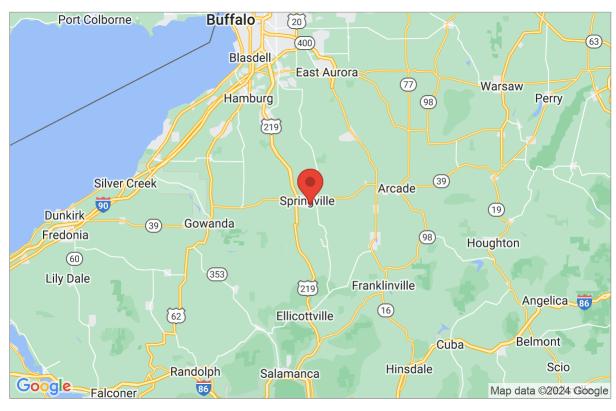

## Site Data and Search Results

Latitude: 42.4976 Longitude: -78.6599 Elevation: 1352.8 ft

Geolocation: 9013 Cattaraugus St, Springville, NY 14141, USA

Zone: 50 psf

(1352.8 ft. > 1000 ft.)

$$P_g = P_o + 0.02(A-A_o) = 57.1 \text{ psf}$$