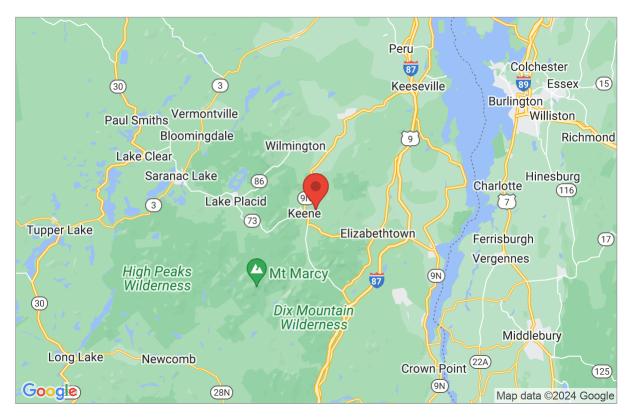

## Site Data and Search Results

Latitude: 44.2614 Longitude: -73.7607 Elevation: 1750.1 ft

Geolocation: 16 Leslie Gay Rd, Keene, NY 12942, USA

Zone: 70 psf

(1750.1 ft. > 1000 ft.)

 $P_g = P_o + 0.02(A-A_o) = 85.0 \text{ psf}$ 