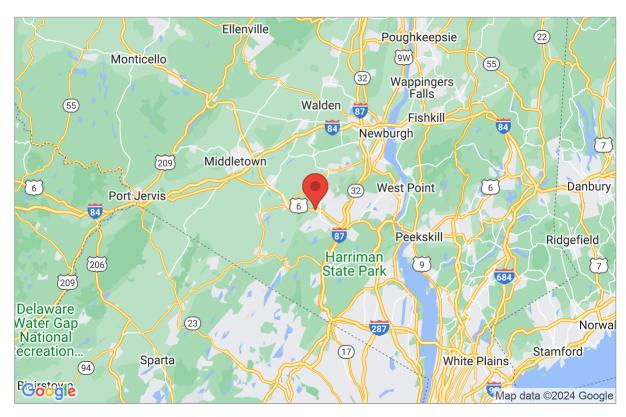

## Site Data and Search Results

Latitude: 41.3438 Longitude: -74.2041 Elevation: 657.4 ft

Geolocation: 307 Museum Village Rd, Monroe, NY 10950, USA

Zone: 30 psf

 $(657.4 \text{ ft.} \le 1000 \text{ ft.})$  $P_g = P_o = 30 \text{ psf}$ 