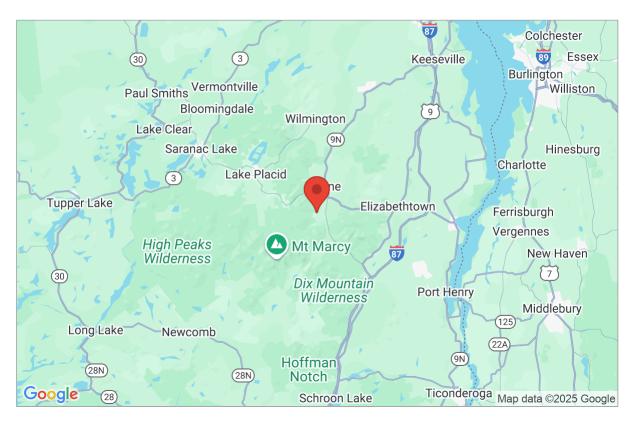

## Site Data and Search Results

Latitude: 44.2021 Longitude: -73.8127 Elevation: 2141.1 ft

Geolocation: 384 Adrians Acres Rd, Keene Valley, NY 12943, USA

\*\*Ground snow loads derived from Figure 7-1 of ASCE 7-10. Local codes and ammendments may govern, verify with local building department or jurisdiction.