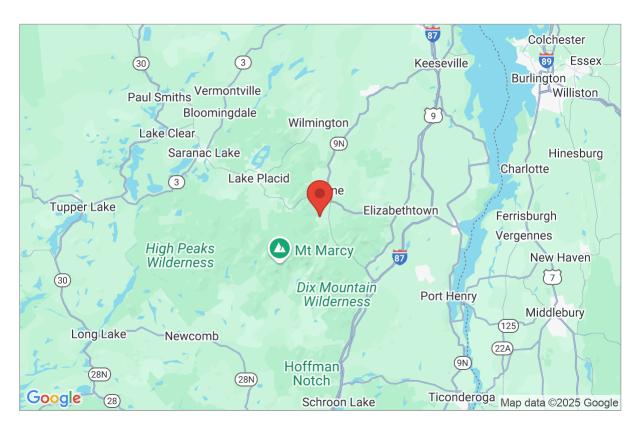

## Site Data and Search Results

Latitude: 44.2021 Longitude: -73.8127 Elevation: 2141.1 ft

Geolocation: 384 Adrians Acres Rd, Keene Valley, NY 12943, USA

\*\*Ground snow loads derived from Figure 7-1 of ASCE 7-10. Local codes and ammendments may govern, verify with local building department or jurisdiction.

| Ground Snow Load | Dan and Marcia Murphy                                               | 147 Adrians Way, Keene Valley | <sup>Јор No.</sup> 2025В8 |
|------------------|---------------------------------------------------------------------|-------------------------------|---------------------------|
| Engr. Engineer   | Company Name 123 Street City, State 12345 ph. (888) 777-5555 www.we | Company Name                  | Rev.                      |
| 2/13/2025        |                                                                     | COMPANY LOGO                  | Page 1                    |