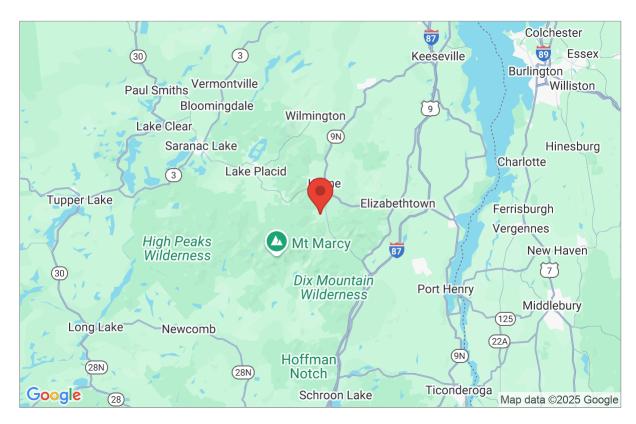

## Site Data and Search Results

Latitude: 44.1932 Longitude: -73.8034 Elevation: 1518.5 ft

Geolocation: 146 Adrians Acres Rd, Keene Valley, NY 12943, USA

\*Numbers in parenthesis represent the upper elevation limits in feet for the ground snow loads presented.