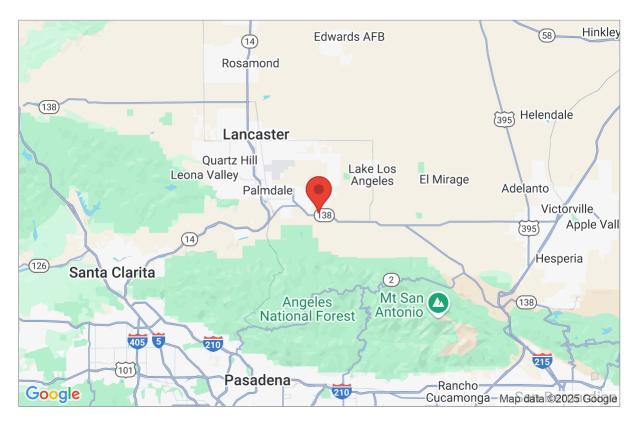

## Site Data and Search Results

Latitude: 34.5248 Longitude: -117.9749 Elevation: 2889.9 ft

Geolocation: 35331 87th St E, Littlerock, CA 93543, USA

Ground Snow Load (Pg): (2800 ft.) 5 psf (1800 ft.) 0 psf