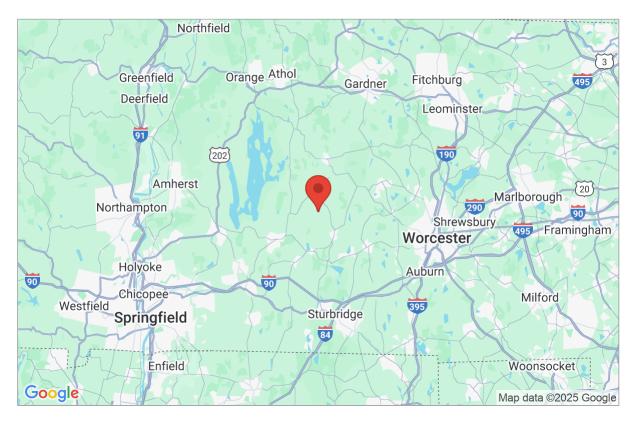

## Site Data and Search Results

Latitude: 42.3136 Longitude: -72.1275 Elevation: 902.7 ft

Geolocation: 110 W Brookfield Rd, New Braintree, MA 01531, USA

Ground Snow Load (Pg): (900 ft.) 50 psf

\*Numbers in parenthesis represent the upper elevation limits in feet for the ground snow loads presented.