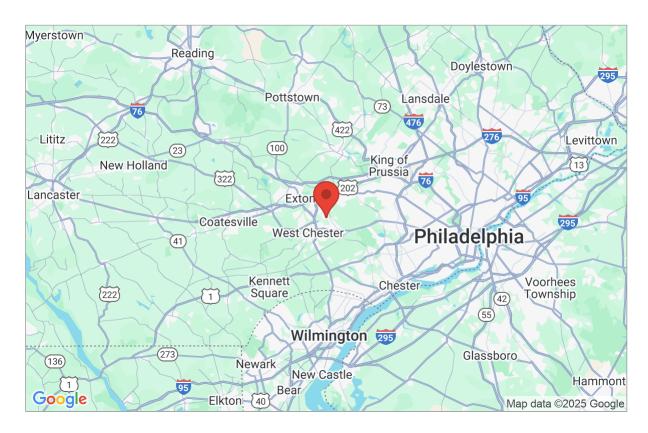

## Site Data and Search Results

Latitude: 39.9893 Longitude: -75.5554 Elevation: 420.7 ft

Geolocation: 1332 Enterprise Dr, West Chester, PA 19380, USA

Ground Snow Load (Pg): 25 psf

\*Numbers in parenthesis represent the upper elevation limits in feet for the ground snow loads presented.