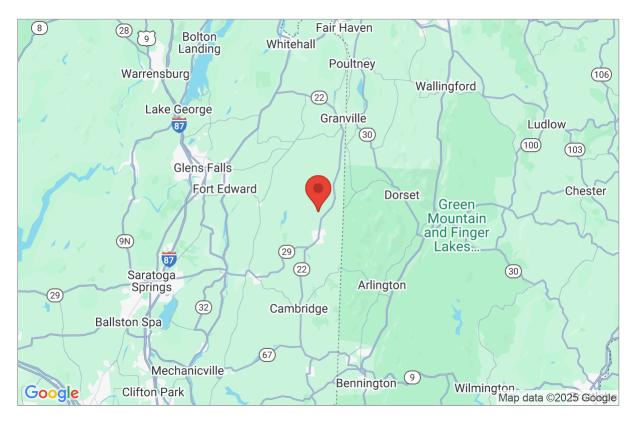

## Site Data and Search Results

Latitude: 43.2194 Longitude: -73.3288 Elevation: 577.4 ft

Geolocation: 40 Little Ln, Salem, NY 12865, USA

Ground Snow Load (Pg): (900 ft.) 50 psf

\*Numbers in parenthesis represent the upper elevation limits in feet for the ground snow loads presented.