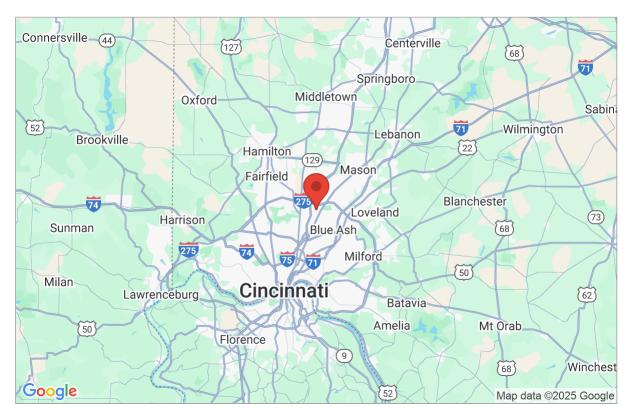

## Site Data and Search Results

Latitude: 39.2726 Longitude: -84.4239 Elevation: 574.8 ft

Geolocation: 7HFG+2C Sharonville, OH, USA

Ground Snow Load (Pg): 20 psf

\*Numbers in parenthesis represent the upper elevation limits in feet for the ground snow loads presented.