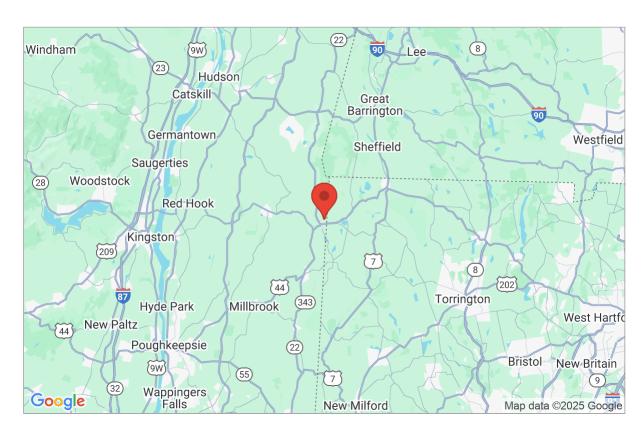

## Site Data and Search Results

Latitude: 41.9602 Longitude: -73.5007 Elevation: 792.2 ft

Geolocation: 23 State Line Rd, Millerton, NY 12546, USA

Ground Snow Load (Pg): 40 psf

\*Numbers in parenthesis represent the upper elevation limits in feet for the ground snow loads presented.

\*\*Ground snow loads derived from Figure 7-1 of ASCE 7-10. Local codes and ammendments may govern, verify with local building department or jurisdiction.

\*\*\*(CS) areas require site-specific Case Studies to establish ground snow loads. Extreme local variations in ground snow loads in these areas preclude mapping at this scale. Site-specific case studies are also required to establish ground snow loads at elevations not covered.