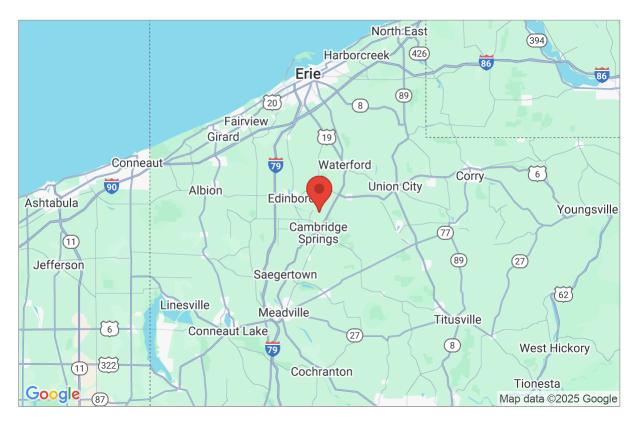

## Site Data and Search Results

Latitude: 41.8438 Longitude: -80.0548 Elevation: 1186.6 ft

Geolocation: 26475 State Rte 86, Cambridge Springs, PA 16403, USA

Ground Snow Load (Pg): (1700 ft.) 30 psf

\*Numbers in parenthesis represent the upper elevation limits in feet for the ground snow loads presented.