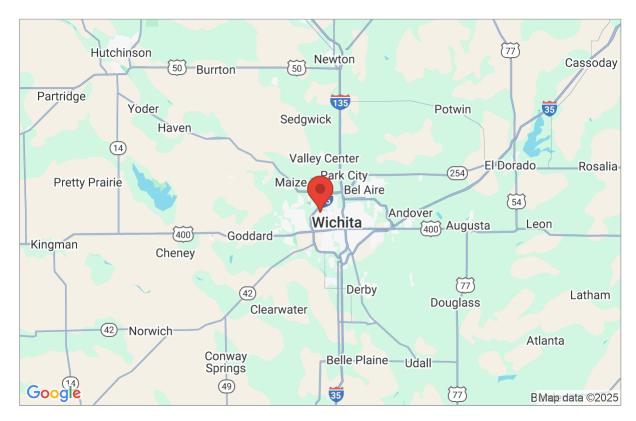

## Site Data and Search Results

Latitude: 37.7137 Longitude: -97.3822 Elevation: 1315.5 ft

Geolocation: 1645 N Gow St, Wichita, KS 67203, USA

Ground Snow Load (Pg): 15 psf

\*Numbers in parenthesis represent the upper elevation limits in feet for the ground snow loads presented.