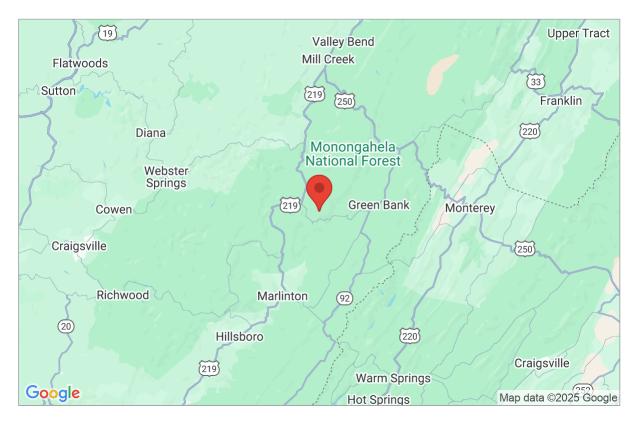

## Site Data and Search Results

Latitude: 38.4030 Longitude: -79.9942 Elevation: 4750.0 ft

Geolocation: 18 Loggers Ln, Slaty Fork, WV 26291, USA

Ground Snow Load (Pg): Site-specific case study (CS) required to establish ground snow load at this location.

\*\*Ground snow loads derived from Figure 7-1 of ASCE 7-10. Local codes and ammendments may govern, verify with local building department or jurisdiction.

\*\*\*(CS) areas require site-specific Case Studies to establish ground snow loads. Extreme local variations in ground snow loads in these areas preclude mapping at this scale. Site-specific case studies are also required to establish ground snow loads at elevations not covered.