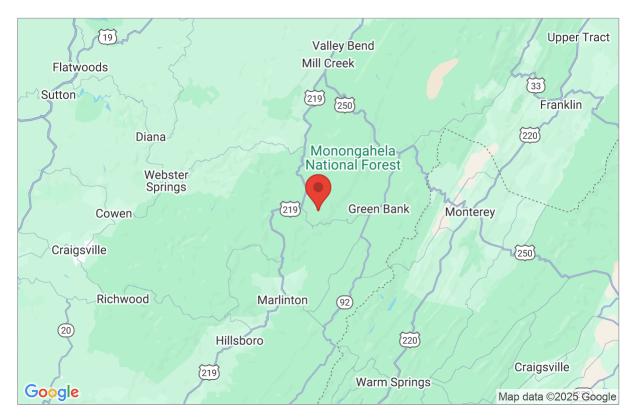

## Site Data and Search Results

Latitude: 38.4132 Longitude: -79.9975 Elevation: 4705.0 ft

Geolocation: 6039 Snowshoe Dr, Dunmore, WV 24934, USA

\*Numbers in parenthesis represent the upper elevation limits in feet for the ground snow loads presented.

\*\*Ground snow loads derived from Figure 7-1 of ASCE 7-10. Local codes and ammendments may govern, verify with local building department or jurisdiction.

\*\*\*(CS) areas require site-specific Case Studies to establish ground snow loads. Extreme local variations in ground snow loads in these areas preclude mapping at this scale. Site-specific case studies are also required to establish ground snow loads at elevations not covered.