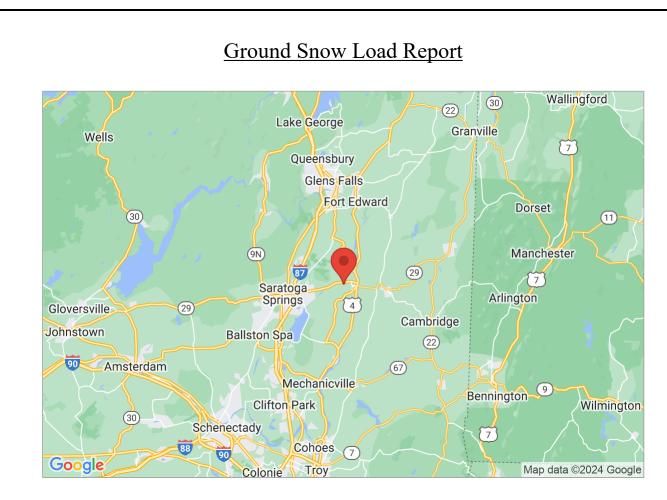

## Site Data and Search Results

Latitude: 43.1004 Longitude: -73.6184 Elevation: 225.9 ft Geolocation: 130 Degarmo Rd, Schuylerville, NY 12871, USA

Ground Snow Load (Pg): 40 psf

\*Numbers in parenthesis represent the upper elevation limits in feet for the ground snow loads presented.