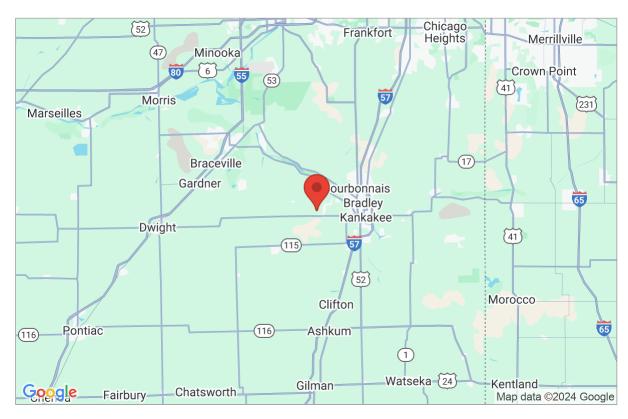

## Site Data and Search Results

Latitude: 41.1267 Longitude: -87.9886 Elevation: 658.1 ft

Geolocation: 42G6+MH Limestone, IL, USA

Ground Snow Load (Pg): 20 psf

\*Numbers in parenthesis represent the upper elevation limits in feet for the ground snow loads presented.