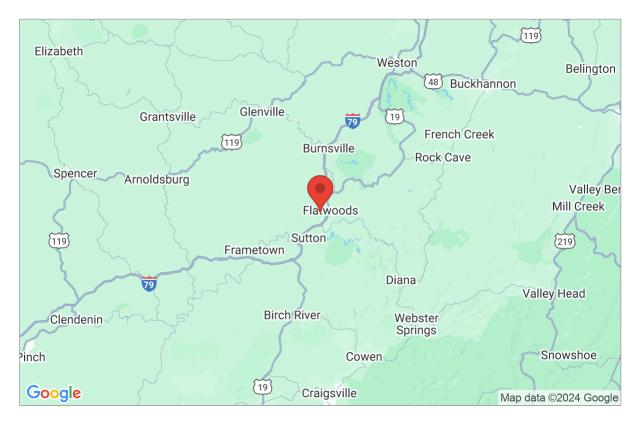

## Site Data and Search Results

Latitude: 38.7175 Longitude: -80.6778 Elevation: 1258.6 ft

Geolocation: 1887 Scott Fork Rd, Exchange, WV 26619, USA

Ground Snow Load (Pg): Site-specific case study (CS) required to establish ground snow load at this location.