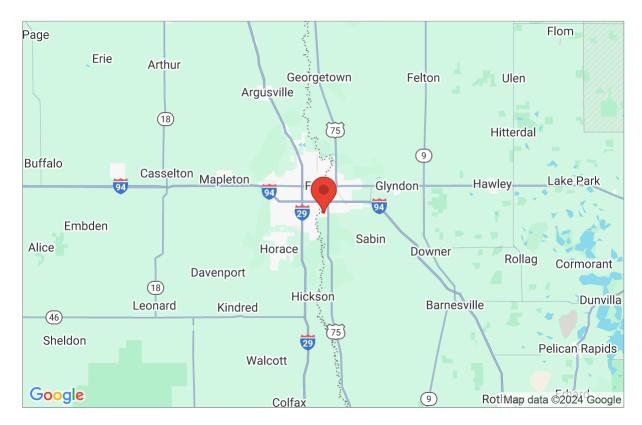

## Site Data and Search Results

Latitude: 46.8232 Longitude: -96.7800 Elevation: 904.4 ft

Geolocation: 4800 2nd St SW, Fargo, ND 58104, USA

Ground Snow Load (Pg): 50 psf

\*Numbers in parenthesis represent the upper elevation limits in feet for the ground snow loads presented.