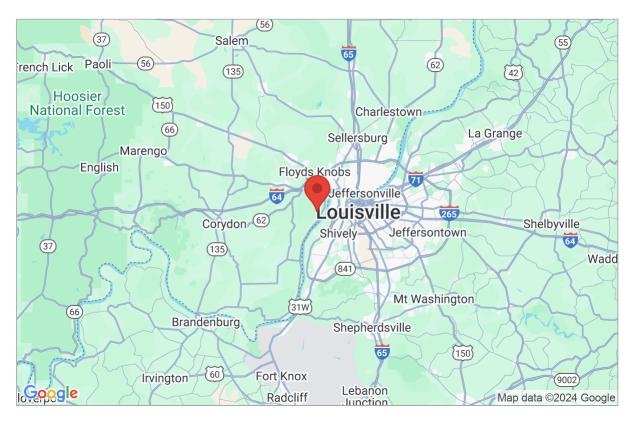

## Site Data and Search Results

Latitude: 38.2359 Longitude: -85.8662 Elevation: 463.9 ft

Geolocation: 3300 Gap Hollow Rd, New Albany, IN 47150, USA

Ground Snow Load (Pg): 15 psf

\*Numbers in parenthesis represent the upper elevation limits in feet for the ground snow loads presented.