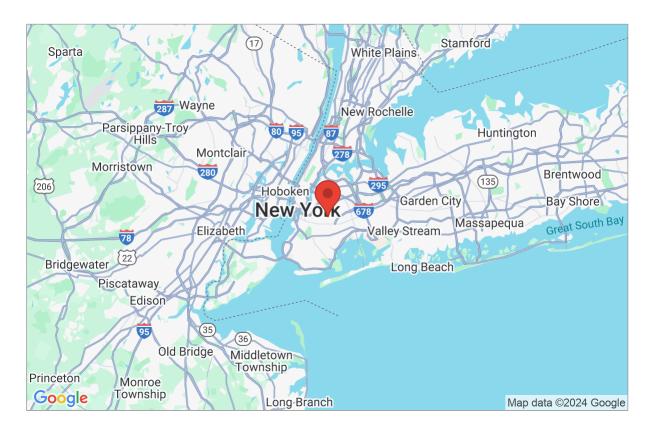

## Site Data and Search Results

Latitude: 40.6908 Longitude: -73.9178 Elevation: 44.0 ft

Geolocation: 88 Woodbine St, Brooklyn, NY 11221, USA

Ground Snow Load (Pg): 20 psf

\*Numbers in parenthesis represent the upper elevation limits in feet for the ground snow loads presented.