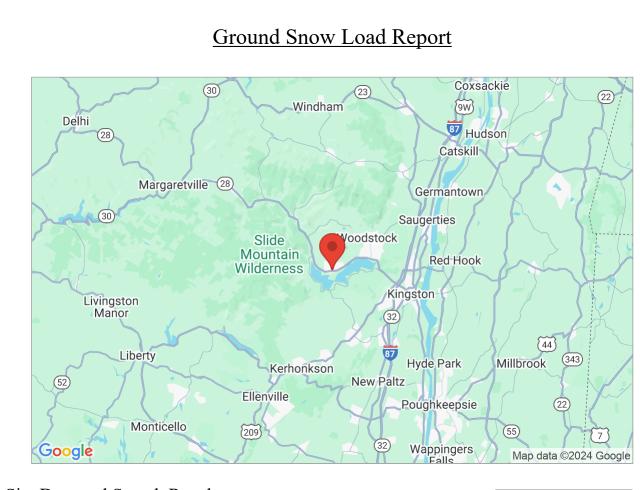

## Site Data and Search Results

Latitude: 41.9734 Longitude: -74.2121 Elevation: 709.8 ft Geolocation: 3192 NY-28, Shokan, NY 12481, USA

Ground Snow Load (Pg): Site-specific case study (CS) required to establish ground snow load at this location.