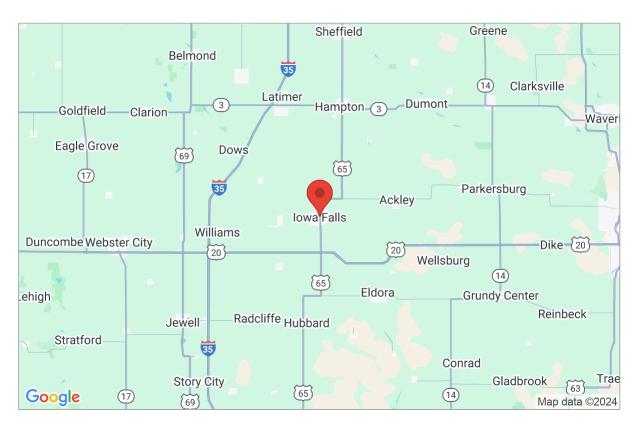

## Site Data and Search Results

Latitude: 42.5199 Longitude: -93.2646 Elevation: 1115.5 ft

Geolocation: 606 Washington Ave, Iowa Falls, IA 50126, USA

Ground Snow Load (Pg): 30 psf

\*Numbers in parenthesis represent the upper elevation limits in feet for the ground snow loads presented.