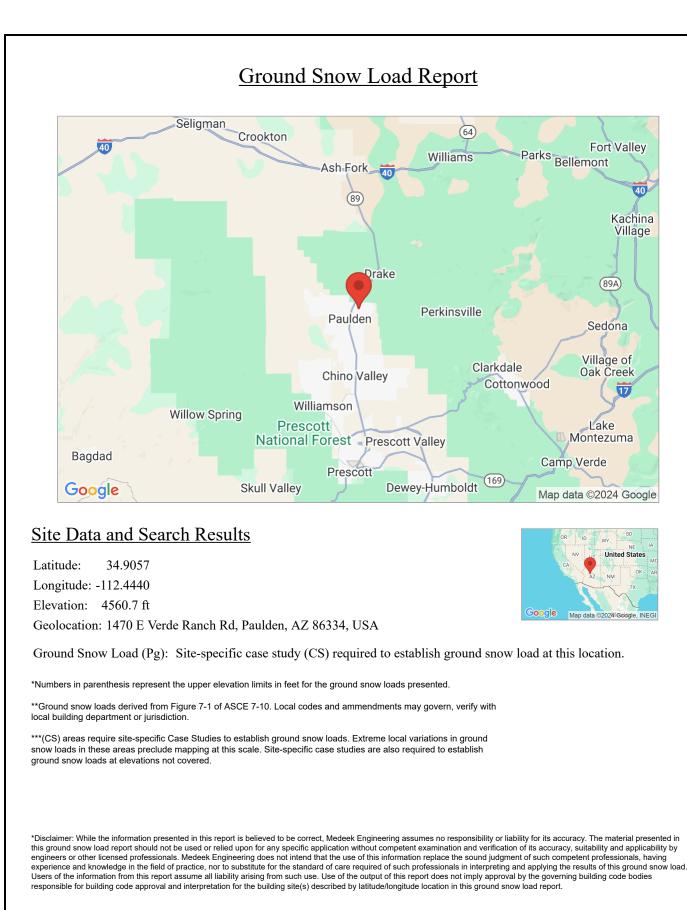

| Subject          | Customer                                     | Location  |      |                                                                                                   | Job No.  |
|------------------|----------------------------------------------|-----------|------|---------------------------------------------------------------------------------------------------|----------|
| Ground Snow Load |                                              |           |      |                                                                                                   | 2024B164 |
|                  |                                              |           |      |                                                                                                   |          |
| Engr