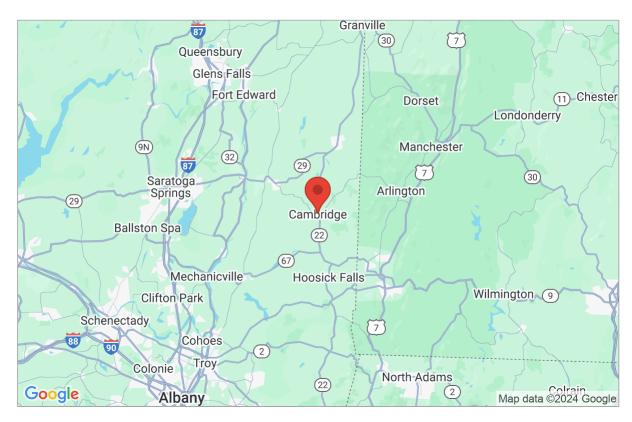

## Site Data and Search Results

Latitude: 43.0281 Longitude: -73.3812 Elevation: 497.8 ft

Geolocation: 2 W Main St, Cambridge, NY 12816, USA

Ground Snow Load (Pg): (900 ft.) 50 psf

\*Numbers in parenthesis represent the upper elevation limits in feet for the ground snow loads presented.