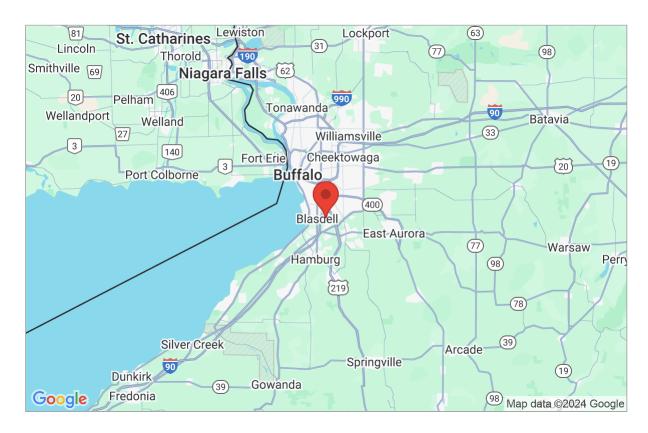

## Site Data and Search Results

Latitude: 42.7979 Longitude: -78.8002 Elevation: 642.3 ft

Geolocation: 4856 Lake Ave, Blasdell, NY 14219, USA

Ground Snow Load (Pg): Site-specific case study (CS) required to establish ground snow load at this location.