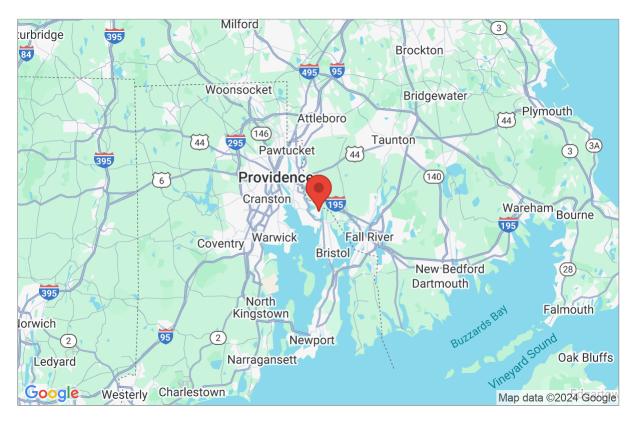

## Site Data and Search Results

Latitude: 41.7516 Longitude: -71.2946 Elevation: 14.6 ft

Geolocation: 272 Sowams Rd, Barrington, RI 02806, USA

Ground Snow Load (Pg): 30 psf

\*Numbers in parenthesis represent the upper elevation limits in feet for the ground snow loads presented.