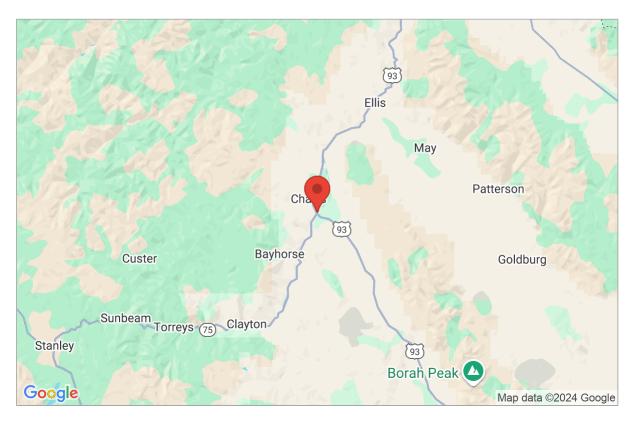

## Site Data and Search Results

Latitude: 44.4760 Longitude: -114.2086 Elevation: 5014.0 ft

Geolocation: 24435 US-93, Challis, ID 83226, USA

Ground Snow Load (Pg): (6000 ft.) 15 psf (5000 ft.) 10 psf

\*Numbers in parenthesis represent the upper elevation limits in feet for the ground snow loads presented.