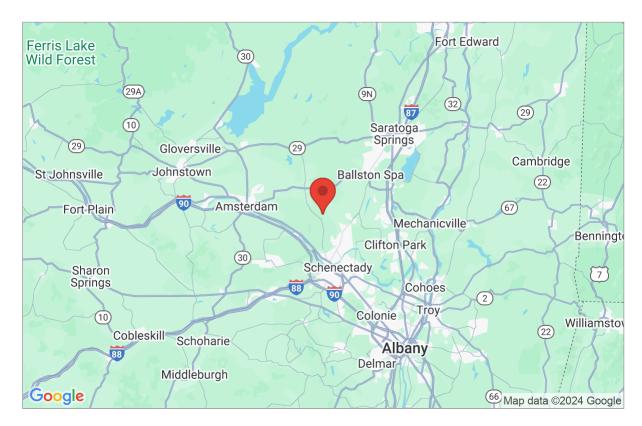

## Site Data and Search Results

Latitude: 42.9190 Longitude: -73.9801 Elevation: 491.5 ft

Geolocation: 138 Goldfoot Rd, Schenectady, NY 12302, USA

Ground Snow Load (Pg): 40 psf

\*Numbers in parenthesis represent the upper elevation limits in feet for the ground snow loads presented.