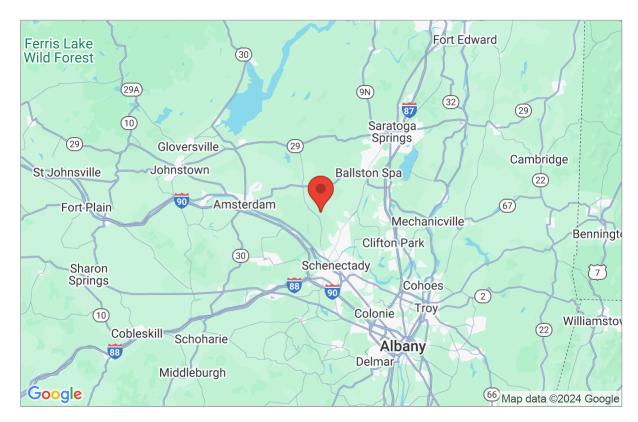

## Site Data and Search Results

Latitude: 42.9190 Longitude: -73.9801 Elevation: 491.5 ft

Geolocation: 138 Goldfoot Rd, Schenectady, NY 12302, USA

Ground Snow Load (Pg): 40 psf

\*Numbers in parenthesis represent the upper elevation limits in feet for the ground snow loads presented.