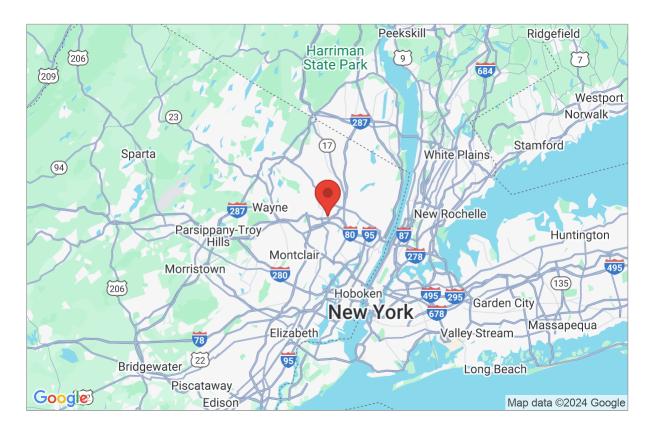

## Site Data and Search Results

Latitude: 40.9040 Longitude: -74.1185 Elevation: 54.2 ft

Geolocation: Mola Blvd at Linden Ave, Elmwood Park, NJ 07407, USA

Ground Snow Load (Pg): 25 psf

\*Numbers in parenthesis represent the upper elevation limits in feet for the ground snow loads presented.